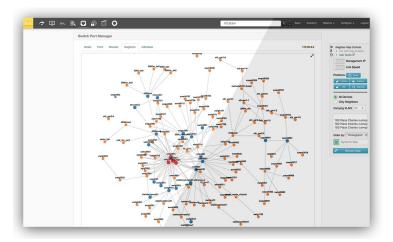

## SWITCH PORT MANAGER QUICKLY LOCATE EQUIPMENT ON YOUR NETWORK

Finding the location on which specific equipment is connected can be a much more complex task than expected when you do not have the right tools.

**blësk** Switch Port Manager (SPM) simplifies the task by automatically identifying the interconnections between devices with only a simple information such as the name of the device, its MAC or IP address and SPM finds the location within seconds. It is no longer necessary to manually determine what devices are connected to, thus freeing you from a daunting task.