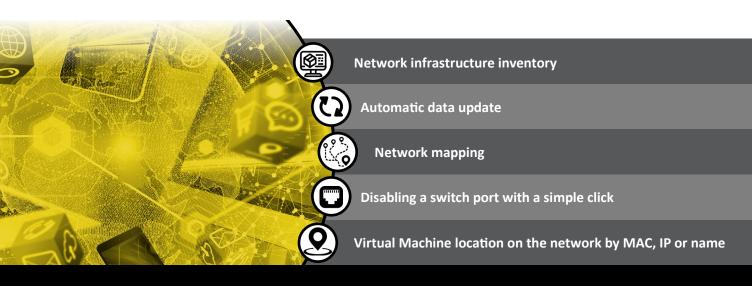

**blësk** Switch Port Manager (SPM) simplifies the task by automatically identifying the interconnections between devices with only a simple information such as the name of the device, its MAC or IP address and SPM finds the location within seconds. It is no longer necessary to manually determine what devices are connected to, thus freeing you from a daunting task.

## blësk SPM: Keep Track over Time

With **blësk** SPM, keeping track of device types, serial numbers, models, firmware versions and more becomes an easy task. SPM dynamically extracts this device information for you. Data is refreshed with each scan to stay up-to-date.