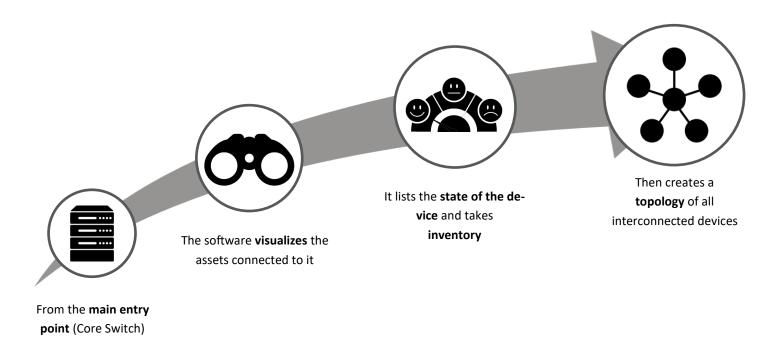

**blësk** Switch Port Manager (SPM) simplifies the task by automatically identifying the interconnections between devices with only a simple information such as the name of the device, its MAC or IP address and SPM finds the location within seconds. It is no longer necessary to manually determine what devices are connected to, thus freeing you from a daunting task.